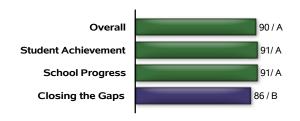

## District Information

District Name: HUGHES SPRINGS ISD

Total Students: 1,146

For more information about this campus, see https://TXschools.gov

State accountability ratings are based on three domains: Student Achievement, School Progress, and Closing the Gaps. The graph below provides summary results for HUGHES SPRINGS ISD Scores are scaled from 0 to 100 to align with letter grades.